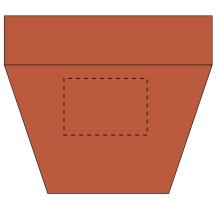

### **PANTONE REFERENCE(S)**

📀 Full Colour

ARTWORK SCALE100%

Quantity:

Version: 1

ARTWORK SCALE 100% Max print area: 22mm x 15mm

Product Image for visualisation - colours may vary

The dashed line is to demonstrate print area and will not appear on your printed item