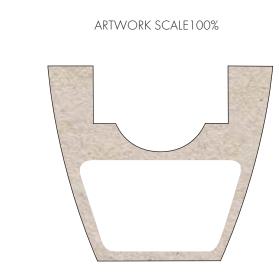

### **PANTONE REFERENCE(S)**

📀 Full Colour Label

Quantity:

Version: 1

LABEL Maximum Print Area

REAR

The dashed line is to demonstrate print area and will not appear on your printed item