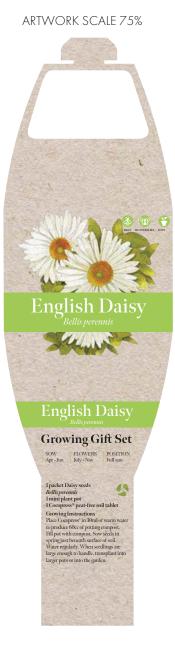

### **PANTONE REFERENCE(S)**

📀 Full Colour

ARTWORK SCALE100%

Quantity:

Version: 1

ARTWORK SCALE 100% Max print area: 22mm x 15mm

Product Image for visualisation - colours may vary

The dashed line is to demonstrate print area and will not appear on your printed item