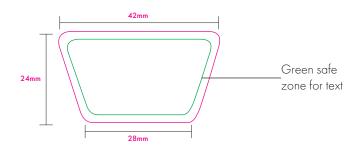

### **PANTONE REFERENCE(S)**

📀 Full Colour

ARTWORK SCALE100%

Quantity:

Version: 1

ARTWORK SCALE 100% Max print area: 22mm x 15mm

Product Image for visualisation - colours may vary

The dashed line is to demonstrate print area and will not appear on your printed item